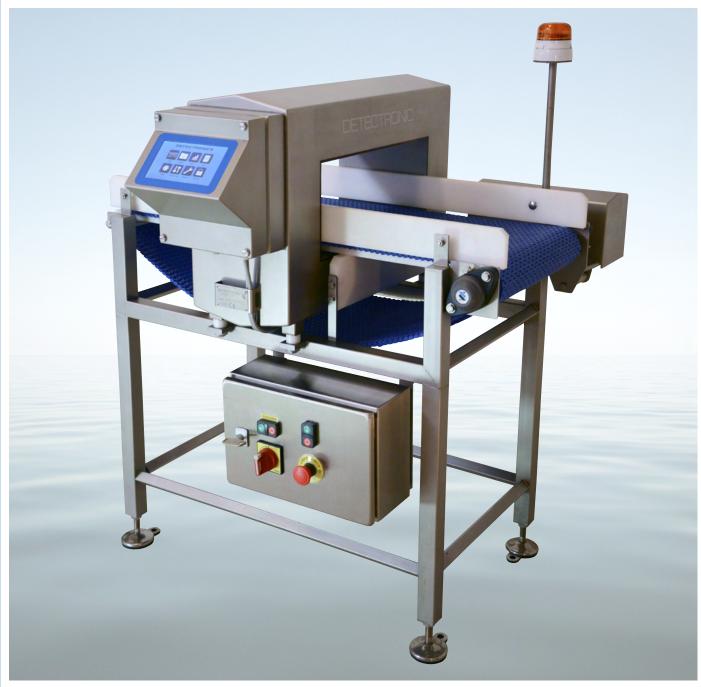

## Product Description

The all new **Detectronic** model 607-TD is the most recent development from Detectronic A/S in Farsoe Denmark.

It features a long list of new and innovative functions as well as significant improvement in the sensitivity with up to 70%, making it one of the top sensitive metal detectors for the food industry.

Among the many new developments is the option, for the brand-new IP 68/IP 69 K classification for operation in tough and wet environments.

The new ergonomically designed 7 inch multicolor screen, has been thoughtfully designed with a unique user friendly, and easy touch operator driven menu. The main screen menu allows the operator to use the ultra-fast screen response to easy access, all the key features in the machine. Furthermore, it can be set up with 4 different password layers to protect the metal detector from unauthorized use.

**Detectronic** metal detectors comply with modern European standards, all our machines are made in 304 stainless steel, with no painted components, regardless of the industry.

Take your metal detection to new standards, take advantage of the new **Detectronic** 607 TD metal detector, and start