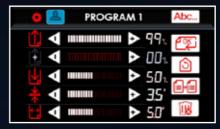

# The IDEA you were waiting for has now become reality!

New 5" Touch Smart interface, just one touch to scroll through screens, select a Chef program or set custom parameters. You've got the power: set parameters without limits, choose the vacuum level you prefer, the rest will be done by Idea Hi-Line.

# Selection of scrolling programs

Thanks to the intuitive scrolling interface you can easily select the Chef program of your choice, IDEA will do the rest.

# Choose the parameters independently

Use your imagination: customize and save up to 10 vacuum programs. Set your creativity free and start your programs whenever you want.