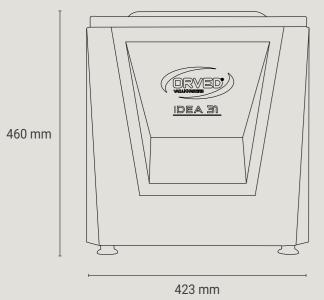

# $\square$ Technical data

Idea 31

Idea 41

Sealing bars: 310 mm

Sealing bars: 410 mm

### Idea 31

### Idea 41

| Bodywork           | Stainless steel                                                      | Stainless steel                                                  |  |  |  |  |  |
|--------------------|----------------------------------------------------------------------|------------------------------------------------------------------|--|--|--|--|--|
| Size               | 423x604x460h mm                                                      | 539x612x460h mm                                                  |  |  |  |  |  |
| Chamber size       | 343x434x175h mm                                                      | 441x449x170h mm                                                  |  |  |  |  |  |
| Sealing bars       | 1x 310 mm                                                            | 1x 410 mm                                                        |  |  |  |  |  |
| Vacuum pump        | 10 mc/h / 12 mc/h                                                    | 20 mc/h                                                          |  |  |  |  |  |
| Electric supply    | 230V 50/60Hz - 600W                                                  | 230V 50/60Hz - 800W                                              |  |  |  |  |  |
| Max bag width      | 300 mm                                                               | 400 mm                                                           |  |  |  |  |  |
| Packing methods    | Sealing only   Vacuum   External vacuum   MAP   Vacuum in containers |                                                                  |  |  |  |  |  |
| Ideal for          | Restaurants Bar Butch                                                | ers shops Delicatessens Pastry                                   |  |  |  |  |  |
| Standard equipment | Digital panel  Absolute vacuum sensor  GAS Vacuum gas (MAP)  H2out   | Sequential Vacuum  (2) 10 user programs  (3) Vacuum in containes |  |  |  |  |  |