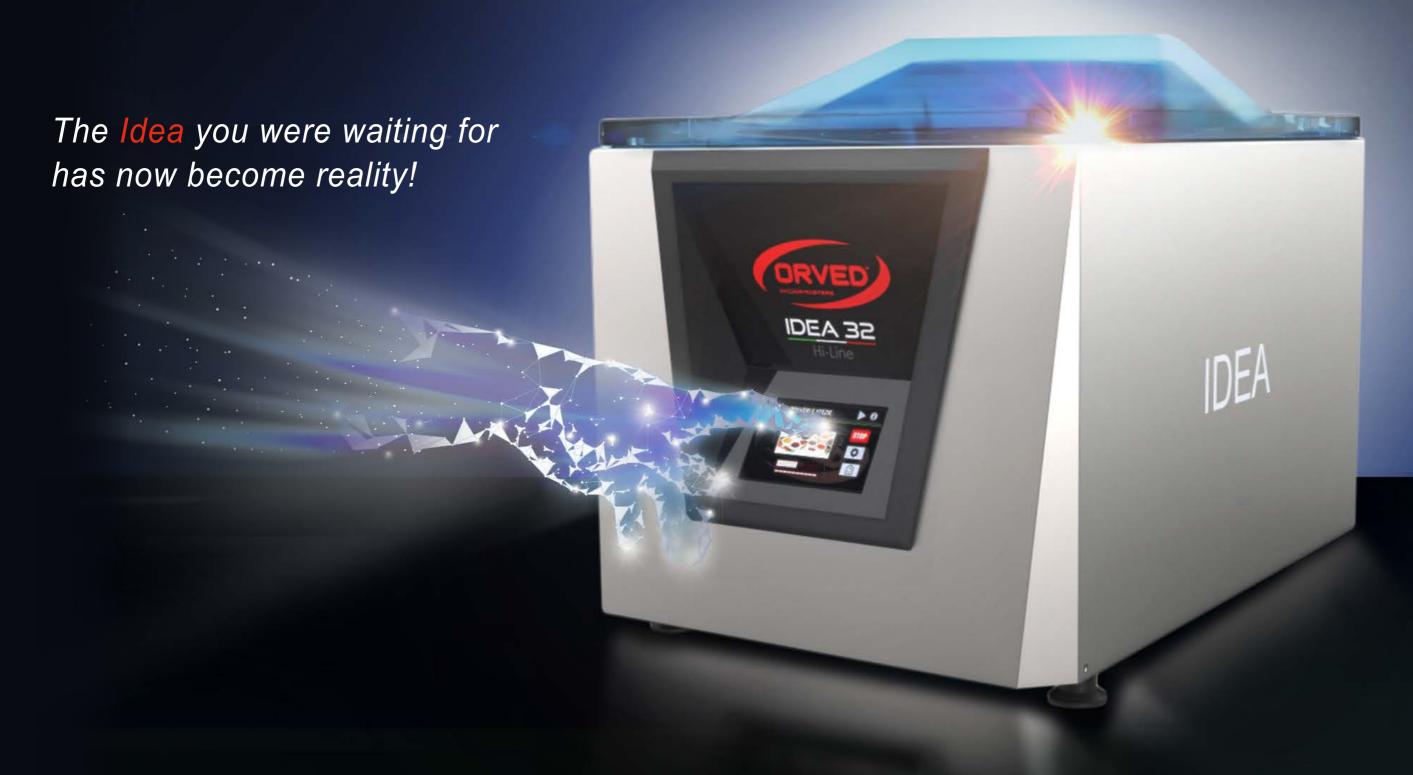

# The IDEA you were waiting for has now become reality!

New 5" Touch Smart interface, just one touch to scroll through screens, select a Chef program or set custom parameters. You've got the power: set parameters without limits, choose the vacuum level you prefer, the rest will be done by Idea Hi-Line.

# **5" Touch Smart panel**

Top usability!

# You can always create a perfect vacuum

The sensor is able to vacuum pack any type of food, even the most difficult products (liquids, powders, etc), in a completely automatic way, to the maximum vacuum.