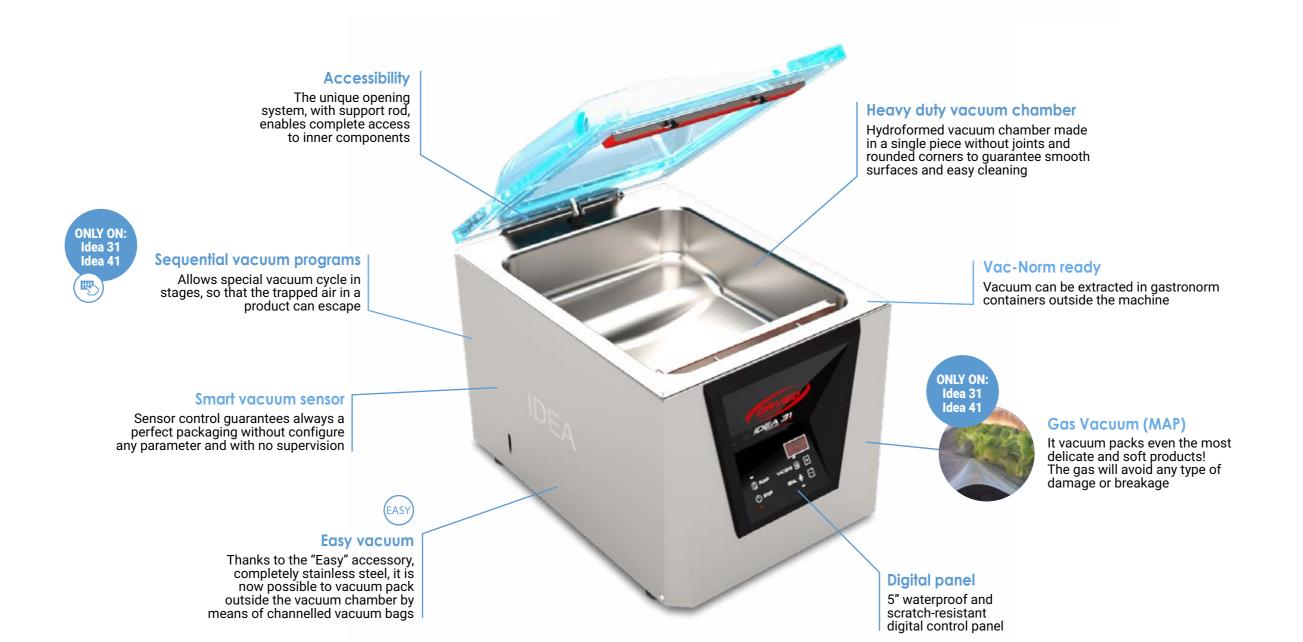

### Adaptable and complete

A line of chamber packing machines made entirely of stainless steel, including the complete outer body and vacuum chamber. They are characterized by a fully automatic packaging cycle and a digital control panel equipped with a microprocessor and 10 independent programs.

# You can always create a perfect vacuum

The sensor is able to vacuum pack any type of food, even the most difficult products (liquids, powders, etc), in a completely automatic way, to the maximum vacuum.

# Choose the parameters independently

Use your imagination: customize and save up to 10 vacuum programs. Set your creativity free and start your programs whenever you want.

# Selection of scrolling programs

Thanks to the intuitive scrolling interface you can easily select the Chef program of your choice, IDEA will do the rest.