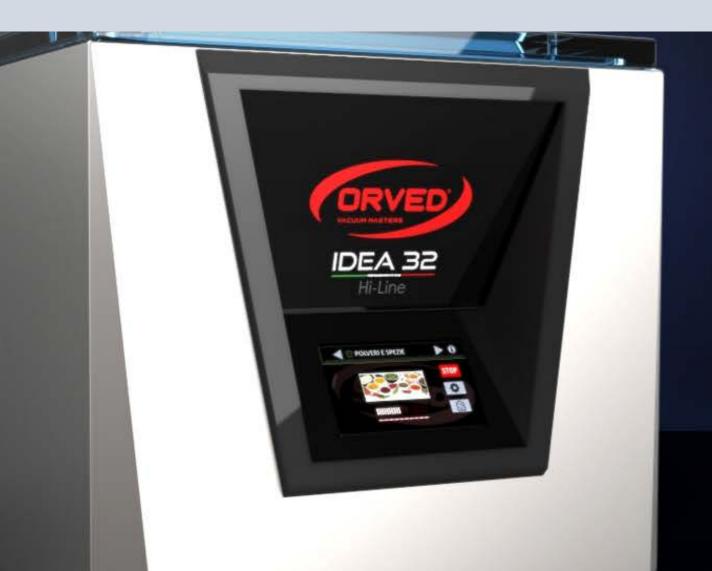

# **5" Touch Smart panel**

Top usability!

# Selection of scrolling programs

Thanks to the intuitive scrolling interface you can easily select the Chef program of your choice, IDEA will do the rest.

# Choose the parameters independently

Use your imagination: customize and save up to 10 vacuum programs. Set your creativity free and start your programs whenever you want.