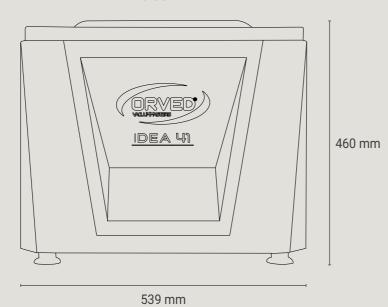

# $\square$ Technical data

Idea 31

Idea 41

Sealing bars: 310 mm

Sealing bars: 410 mm

### Idea 41

| Bodywork           | Stainless steel                                                      | Stainless steel                                                  |  |  |  |  |  |
|--------------------|----------------------------------------------------------------------|------------------------------------------------------------------|--|--|--|--|--|
| Size               | 423x604x460h mm                                                      | 539x612x460h mm                                                  |  |  |  |  |  |
| Chamber size       | 343x434x175h mm                                                      | 441x449x170h mm                                                  |  |  |  |  |  |
| Sealing bars       | 1x 310 mm                                                            | 1x 410 mm                                                        |  |  |  |  |  |
| Vacuum pump        | 10 mc/h / 12 mc/h                                                    | 20 mc/h                                                          |  |  |  |  |  |
| Electric supply    | 230V 50/60Hz - 600W                                                  | 230V 50/60Hz - 800W                                              |  |  |  |  |  |
| Max bag width      | 300 mm                                                               | 400 mm                                                           |  |  |  |  |  |
| Packing methods    | Sealing only   Vacuum   External vacuum   MAP   Vacuum in containers |                                                                  |  |  |  |  |  |
| Ideal for          | Restaurants Bar Butch                                                | ers shops Delicatessens Pastry                                   |  |  |  |  |  |
| Standard equipment | Digital panel  Absolute vacuum sensor  GAS Vacuum gas (MAP)  H2out   | Sequential Vacuum  (2) 10 user programs  (3) Vacuum in containes |  |  |  |  |  |