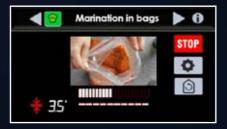

# Selection of scrolling programs

Thanks to the intuitive scrolling interface you can easily select the Chef program of your choice, IDEA will do the rest.

# Choose the parameters independently

Use your imagination: customize and save up to 10 vacuum programs. Set your creativity free and start your programs whenever you want.