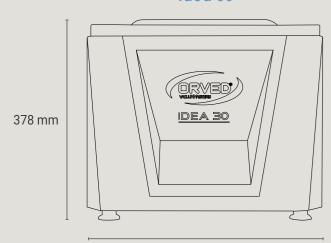

### Idea 30

433 mm

Sealing bars: 310 mm

Idea 40

Sealing bars: 410 mm

### Idea 30

### Idea 40

| Bodywork           | Stainless steel                                                |             | Stainless steel     |                                   |        |  |
|--------------------|----------------------------------------------------------------|-------------|---------------------|-----------------------------------|--------|--|
| Size               | 433x502x378h mm                                                |             | 539x598x460h mm     |                                   |        |  |
| Chamber size       | 332x335x170h mm                                                |             | 441x449x170h mm     |                                   |        |  |
| Sealing bars       | 1x 310 mm                                                      |             | 1x 410 mm           |                                   |        |  |
| Vacuum pump        | 8 mc/h                                                         |             | 16 mc/h / 20 mc/h   |                                   |        |  |
| Electric supply    | 230V 50/60Hz - 600W                                            |             | 230V 50/60Hz - 700W |                                   |        |  |
| Max bag width      | 300 mm                                                         |             | 400 mm              |                                   |        |  |
| Packing methods    | Sealing only   Vacuum   External vacuum   Vacuum in containers |             |                     |                                   |        |  |
| Ideal for          | Restaurants Bar                                                | Butche      | rs shops            | Delicatessens                     | Pastry |  |
| Standard equipment | Digital panel                                                  | Absolute va | ory                 | 2 10 user program Vacuum in conta |        |  |