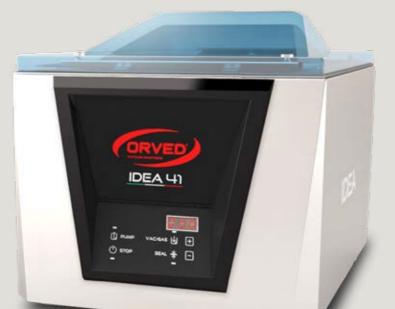

### Idea 41

| Bodywork           | Stainless steel                                                      | Stainless steel                                                  |  |  |  |  |  |
|--------------------|----------------------------------------------------------------------|------------------------------------------------------------------|--|--|--|--|--|
| Size               | 423x604x460h mm                                                      | 539x612x460h mm                                                  |  |  |  |  |  |
| Chamber size       | 343x434x175h mm                                                      | 441x449x170h mm                                                  |  |  |  |  |  |
| Sealing bars       | 1x 310 mm                                                            | 1x 410 mm                                                        |  |  |  |  |  |
| Vacuum pump        | 10 mc/h / 12 mc/h                                                    | 20 mc/h                                                          |  |  |  |  |  |
| Electric supply    | 230V 50/60Hz - 600W                                                  | 230V 50/60Hz - 800W                                              |  |  |  |  |  |
| Max bag width      | 300 mm                                                               | 400 mm                                                           |  |  |  |  |  |
| Packing methods    | Sealing only   Vacuum   External vacuum   MAP   Vacuum in containers |                                                                  |  |  |  |  |  |
| Ideal for          | Restaurants Bar Butch                                                | ers shops Delicatessens Pastry                                   |  |  |  |  |  |
| Standard equipment | Digital panel  Absolute vacuum sensor  GAS Vacuum gas (MAP)  H2out   | Sequential Vacuum  (2) 10 user programs  (3) Vacuum in containes |  |  |  |  |  |