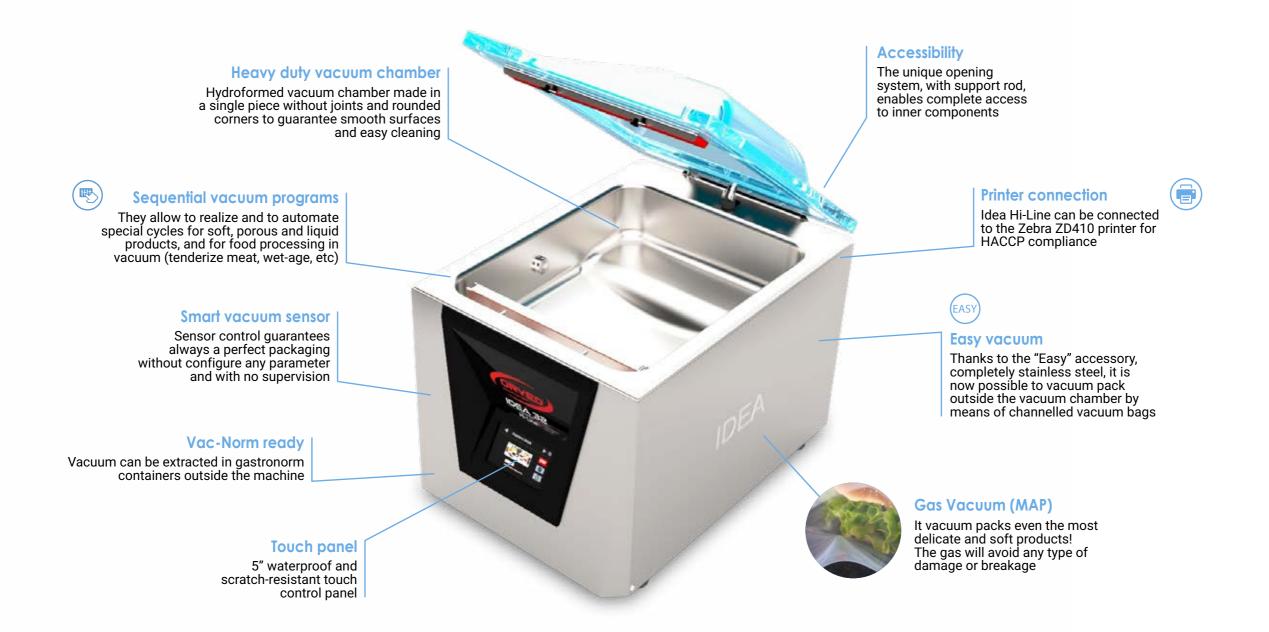

### Adaptable and complete

A line of chamber packing machines made entirely of stainless steel, including the complete outer body and vacuum chamber. They are characterized by a fully automatic packaging cycle and a digital control panel equipped with a microprocessor and 10 independent programs.

### **Bodywork** Stainless steel Stainless steel Size 423x604x460h mm 539x612x460h mm 343x434x175h mm 441x449x170h mm Chamber size Sealing bars 1x 310 mm 1x 410 mm Vacuum pump 10 mc/h / 12 mc/h 20 mc/h 230V 50/60Hz - 800W **Electric supply** 230V 50/60Hz - 600W 400 mm Max bag width 300 mm **Packing methods** Sealing only | Vacuum | External vacuum | MAP | Vacuum in containers Ideal for Bar **Butchers shops** Delicatessens Pastry Absolute vacuum sensor Chef Programs Sequential Vacuum Programs 2 10 user programs Touch panel Standard equipment H<sup>2</sup>OUT) H2out GAS) Vacuum gas (MAP) EASY) Easy accessory Vacuum in containes ( Zebra ZD410 printer **Optionals on request**