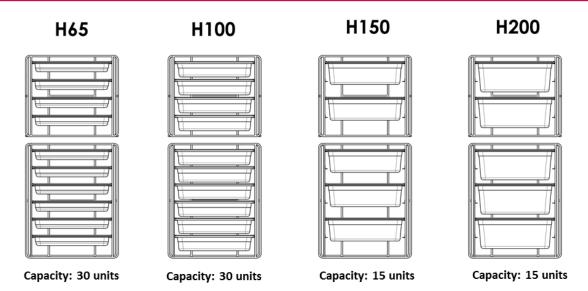

## **ADAPTORS FOR GN PANS**

| Model                                              | Code     | Colour      | External dim.<br>(mm) | Internal dim.<br>(mm) | Capacity<br>I | V | Veight<br>Kg |
|----------------------------------------------------|----------|-------------|-----------------------|-----------------------|---------------|---|--------------|
| Cargo 900 Catering with castors (with GN adaptors) | 09000082 | Light blue  | 800x1200xh1835        | 600x985xh1460         | 900           |   | 145          |
| Label holder                                       | AMC101   | Transparent | 173xh200              | 148xh210 -A5-         |               |   |              |
| 6 guides lower<br>GN adaptors<br>Stainless steel   | AAA035   | Stainless   | 625x970xh770          |                       |               |   | 18           |
| 4 guides upper<br>GN adaptors<br>Stainless steel   | AAA055   | Stainless   | 625x970xh545          |                       |               |   | 15,4         |