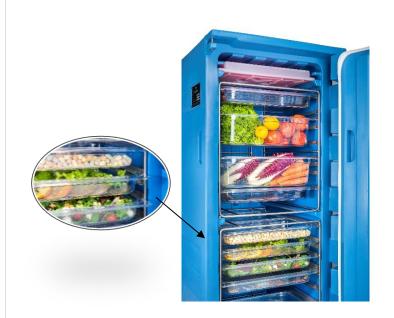

## Insulated container for meals transport at controlled temperature

- Properly conceived for catering and banqueting operations.
- The practical adaptors inside the container allow the insertion of GN pans of different heights and GN trays.
- 900 litres capacity.
- Total compliance with the cold chain at all stages of transport.
- It can be transported using conventional vehicles: it allows to simultaneously transport hot, chilled, frozen and ambient temperature products using a single non-insulated vehicle.
- Manufactured using the rotational moulding technology: mono-block container and door (free of sharp edges, joints and welds).
- Fully recyclable at the end of the operating life.

## **ADAPTORS FOR GN PANS**

| Model                                              | Code     | Colour      | External dim.<br>(mm) | Internal dim.<br>(mm) | Capacity<br>I | V | Veight<br>Kg |
|----------------------------------------------------|----------|-------------|-----------------------|-----------------------|---------------|---|--------------|
| Cargo 900 Catering with castors (with GN adaptors) | 09000082 | Light blue  | 800x1200xh1835        | 600x985xh1460         | 900           |   | 145          |
| Label holder                                       | AMC101   | Transparent | 173xh200              | 148xh210 -A5-         |               |   |              |
| 6 guides lower<br>GN adaptors<br>Stainless steel   | AAA035   | Stainless   | 625x970xh770          |                       |               |   | 18           |
| 4 guides upper<br>GN adaptors<br>Stainless steel   | AAA055   | Stainless   | 625x970xh545          |                       |               |   | 15,4         |