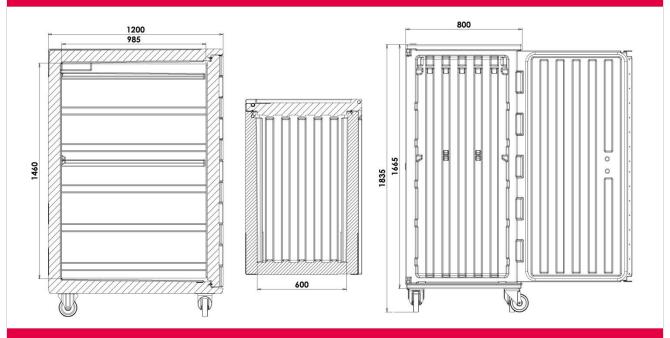

## **ADAPTORS FOR GN PANS**

| Model                                              | Code     | Colour      | External dim.<br>(mm) | Internal dim.<br>(mm) | Capacity<br>I | V | Veight<br>Kg |
|----------------------------------------------------|----------|-------------|-----------------------|-----------------------|---------------|---|--------------|
| Cargo 900 Catering with castors (with GN adaptors) | 09000082 | Light blue  | 800x1200xh1835        | 600x985xh1460         | 900           |   | 145          |
| Label holder                                       | AMC101   | Transparent | 173xh200              | 148xh210 -A5-         |               |   |              |
| 6 guides lower<br>GN adaptors<br>Stainless steel   | AAA035   | Stainless   | 625x970xh770          |                       |               |   | 18           |
| 4 guides upper<br>GN adaptors<br>Stainless steel   | AAA055   | Stainless   | 625x970xh545          |                       |               |   | 15,4         |