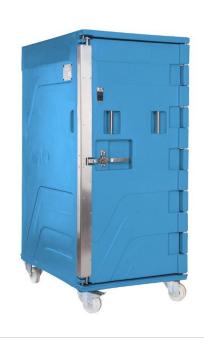

## Insulated container for meals transport at controlled temperature

- Properly conceived for catering and banqueting operations.
- The practical adaptors inside the container allow the insertion of GN pans of different heights and GN trays.
- 900 litres capacity.
- Total compliance with the cold chain at all stages of transport.
- It can be transported using conventional vehicles: it allows to simultaneously transport hot, chilled, frozen and ambient temperature products using a single non-insulated vehicle.
- Manufactured using the rotational moulding technology: mono-block container and door (free of sharp edges, joints and welds).
- Fully recyclable at the end of the operating life.

| TECHNICAL CHARAC | TERISTICS                                                                                                                                   |    |                                                                                                                   |
|------------------|---------------------------------------------------------------------------------------------------------------------------------------------|----|-------------------------------------------------------------------------------------------------------------------|
|                  | 4 castors of 125 mm diameter (2 fixed and 2 swivel of which one equipped with a brake).  Support runners plate integrated in the container. |    | Label holder (on request) for the identification of the content or destination. Suitable for A5 format documents. |
|                  | Ergonomic handle closing.                                                                                                                   |    | Handle prepared for the use of tamper-proof system.                                                               |
|                  | Eutectic plates, to increase temperature retention performance over time (on request).                                                      |    | Available (on request) towing set to move more than one container at the same time.                               |
|                  | Analog thermometer installed in the door (on request).                                                                                      |    | Polycarbonate GN pans of<br>different heights. Melform<br>exclusive design.                                       |
|                  | Internal grooves improving good air circulation.                                                                                            |    | Door opens up to 270° with door retaining catch.                                                                  |
|                  | Easily removable door seal.                                                                                                                 |    | Stainless steel rod with 2 hooks integrated inside the door.                                                      |
|                  | Mono-block structure, no sharp edges, joints and welds.                                                                                     |    | Insulated with CFC and HCFC-free polyurethane foam.                                                               |
| K                | Overall heat transmission coefficient:  K = 0.33 W/m²K                                                                                      | °C | Guaranteed for use: from -30° to +100° C.                                                                         |